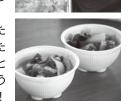

#### 昼飯充実の名物タコめし、いころ鍋

▶ とみくじマラソン大会でしか味わえないタコめし・いころ鍋をお 召し上がりください。

「**タコめし**」…よく煮込んだタコを使っ て炊き込んだご飯です。

昔は赤飯の代用食とし てお祝いの席で食べら

れていました。 「いころ鍋」…味噌味の鍋には、大当た

> りと黒々と焼き印された 天ぷら入り。「いころ」と は、根性やファイトという 意味の国東の方言です!

約2.5km毎にスポーツドリンクと水、 飴、バナナ、チョコレートを置いたエ イドステーションを設置しています。 またフルマラソンの方にはおにぎり (25km地点)、うどん(28km地点)、 ぜんざい(36km地点)などの給食 も提供します。案山子も田んぼの中 から応援します。