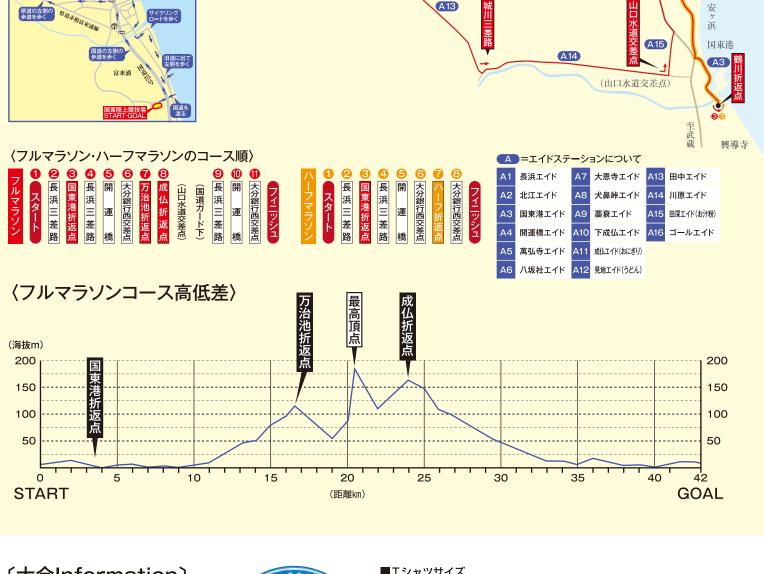

#### 〔大会Information〕

コース図 縁起の良い富来路を走るさわやかコース

■2016年度申込数3,122人 ウォーク ・・・・・・・ 170人 2km ······ 250人 5km ····· 251人 10km······ 452人 ハーフマラソン・・・・・1,070人 フルマラソン ・・・・・・ 929人 3,122人

#### 昼飯充実の名物タコめし、いころ鍋

▶ とみくじマラソン大会でしか味わえないタコめし・いころ鍋をお 召し上がりください。

「**タコめし**」…よく煮込んだタコを使っ て炊き込んだご飯です。

昔は赤飯の代用食とし てお祝いの席で食べら

れていました。 「いころ鍋」…味噌味の鍋には、大当た

> りと黒々と焼き印された 天ぷら入り。「いころ」と は、根性やファイトという 意味の国東の方言です!

約2.5km毎にスポーツドリンクと水、 飴、バナナ、チョコレートを置いたエ イドステーションを設置しています。 またフルマラソンの方にはおにぎり (25km地点)、うどん(28km地点)、 ぜんざい(36km地点)などの給食 も提供します。案山子も田んぼの中 から応援します。